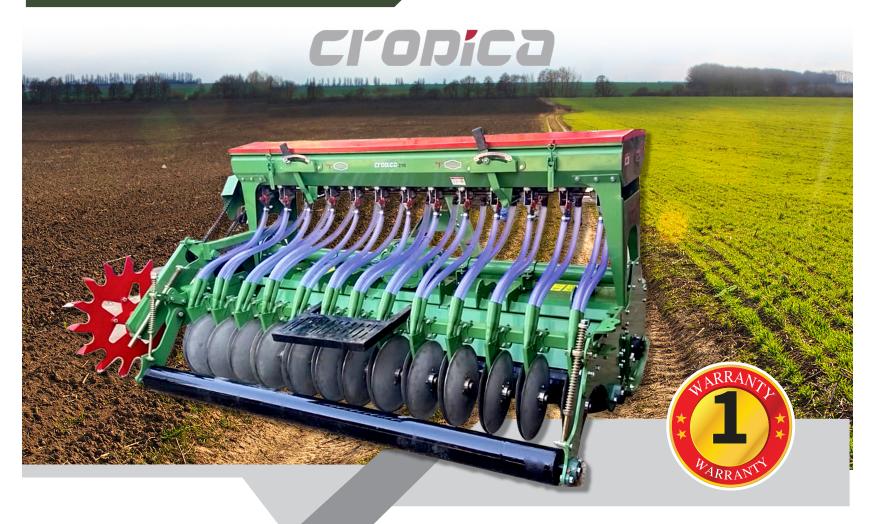

## **SUPER SEEDER**

## SALIENT FEATURES

(13x23) Heavy duty gear Box

Single pass sowing solution

Safety covers on all the moving parts

Stainless steel discs with long life and antirust quality

Rear facing seed and fertilizer tubes for well ordered discharge of seed and fertilizer

## **TECHNICAL SPECIFICATION**

| DESCRIPTION                   | CROPICA-205                  | CROPICA-230                  |
|-------------------------------|------------------------------|------------------------------|
| MODEL                         | CR-205                       | CR-230                       |
| WORKING WIDTH (MM)            | 2000                         | 2250                         |
| TRACTOR POWER (HP)            | 55 & Above                   | 60 & Above                   |
| WORKING DEPTH                 | 4 to 6 inch                  | 4 to 6 inch                  |
| NO OF BLADES                  | 48                           | 54                           |
| TYPE OF BLADES                | L/JF                         | L/JF                         |
| THICKNESS OF BLADE (MM)       | 7-8                          | 7-8                          |
| GEAR BOX                      | 13X23                        | 13X23                        |
| SEED CAPACITY                 | 90 Kg.                       | 105 kg.                      |
| FERTILIZER CAPACITY           | 95 Kg.                       | 110 Kg.                      |
| HITCH TYPE                    | Cat-II                       | Cat-II                       |
| SEED AND FERTILIZER MECHANISM | Aluminium fluted roller type | Aluminium fluted roller type |
| PRESS ROLLER                  | Available                    | Available                    |
| NO OF ROWS                    | 11                           | 12                           |
| WEIGHT (KG)                   | 950                          | 1050                         |

## **FEATURES**

Heavy duty gear box (13x23)

Stainless steel discs with long life and antirust quality

Single pass residue management and sowing solution

Adjustable seed and fertilizer rate with the help of metering devices

High quality seed and fertilizer box

Roller with drive spike

Rear facing seed and fertilizer tubes for well ordered discharge of seed and fertilizer

Safety guards on all power transmission parts

Wire embedded transparent pvc pipe